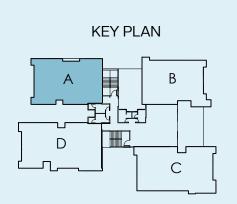

TYPE A

| No. | Space Type            | Dimension<br>(Ft. Inch) |
|-----|-----------------------|-------------------------|
| 1   | Foyer                 | 4'3" X 5'4"             |
| 2   | Living                | 12'3" X 14'8"           |
| 3   | Dining                | 10'0" X 9'2"            |
| 4   | Master Bedroom        | 15'3" X 12'0"           |
| 5   | Toilet                | 9'11" X 4'10"           |
| 6   | Bedroom               | 15'3" X 11'2"           |
| 7   | Toilet                | 4'10" X 8'4"            |
| 8   | Bedroom               | 9'11" X 13'10"          |
| 9   | Common Toilet         | 4'9" X 8'4"             |
| 10  | Bedroom               | 9'1" X 13'10"           |
| 11  | Regular Balcony       | 9'10" X 5'0"            |
| 12  | Kitchen               | 6'11" X 11'2'           |
| 13  | Triple Height Balcony | 5'0" X 11'9"            |
| 14  | Triple Height Balcony | 5'0" X 12'0"            |
| 15  | Triple Height Balcony | 11'2" X 5'0"            |

| Floor                | Carpet<br>Area (sq. ft.) | Balcony/Utility/Triple Height<br>Balcony Area (sq. ft.) | Built-up<br>Area (sq. ft.) |
|----------------------|--------------------------|---------------------------------------------------------|----------------------------|
| 1,4,7,10,13,16,19,22 | 1263                     | 97                                                      | 1458                       |
| 2,5,8,11,14,17,20,23 | 1263                     | 97                                                      | 1458                       |
| 3,6,9,12,15,18,21    | 1263                     | 102                                                     | 1463                       |