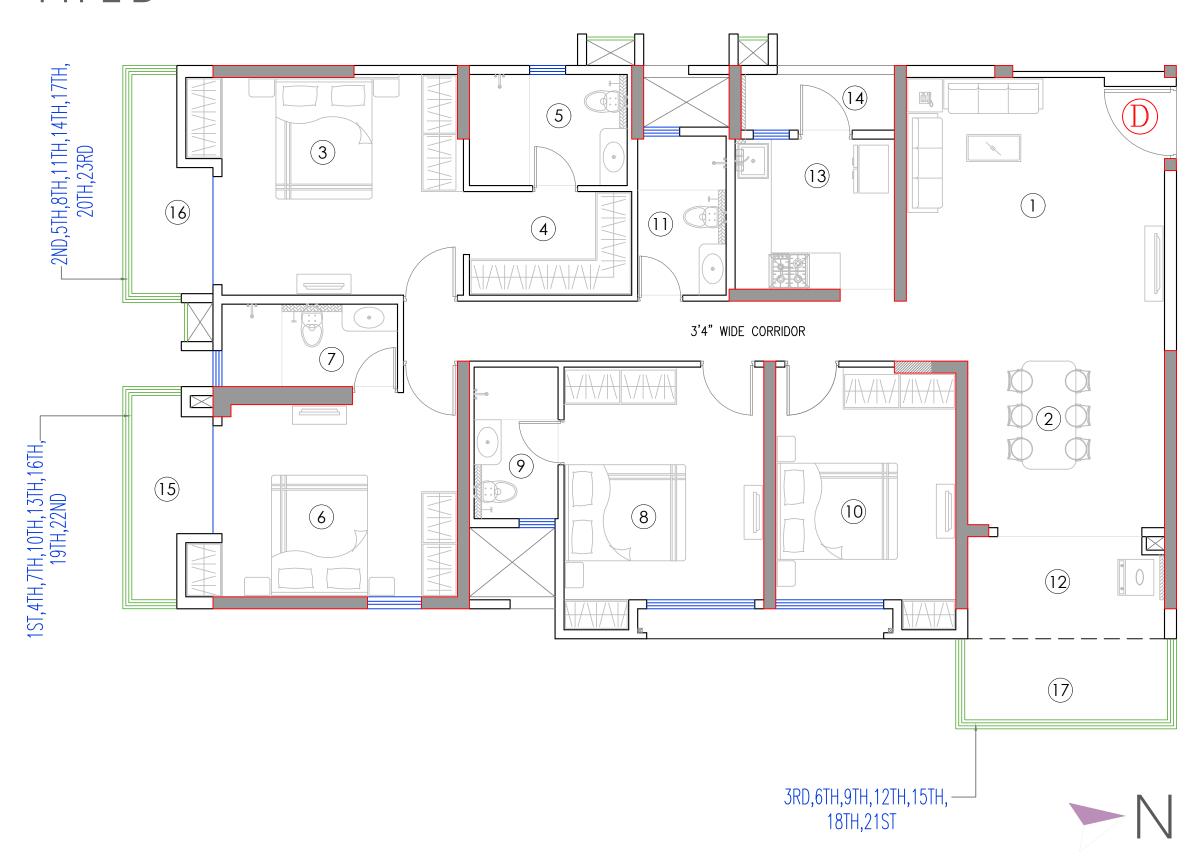

#### TYPE D

| No. | Space Type            | Dimension<br>(Ft. Inch) |
|-----|-----------------------|-------------------------|
| 1   | Living                | 14'3" X 15'8"           |
| 2   | Dining                | 10'10" X 9'2"           |
| 3   | Master Bedroom        | 15'0" X 12'2"           |
| 4   | Wardrobe Space        | 8'11" X 5'8"            |
| 5   | Toilet                | 8'8" X 6'1"             |
| 6   | Bedroom               | 15'0" X 11'3"           |
| 7   | Toilet                | 9'8" X 4'7"             |
| 8   | Bedroom               | 11'0" X 14'6"           |
| 9   | Toilet                | 4'8" X 8'4"             |
| 10  | Bedroom               | 9'11" X 12'10"          |
| 11  | Common Toilet         | 4'11" X 8'9"            |
| 12  | Regular Balcony       | 10'10" X 5'7"           |
| 13  | Kitchen               | 8'9" X 8'3"             |
| 14  | Utility Balcony       | 8'5" X 3'7"             |
| 15  | Triple Height Balcony | 5'0" X 12'3"            |
| 16  | Triple Height Balcony | 5'0" X 13'1"            |
| 17  | Triple Height Balcony | 12'2" X 5'0"            |

| Floor                | Carpet<br>Area (sq. ft.) | Balcony/Utility/Triple Height<br>Balcony Area (sq. ft.) | Built-up<br>Area (sq. ft.) |
|----------------------|--------------------------|---------------------------------------------------------|----------------------------|
| 1,4,7,10,13,16,19,22 | 1448                     | 142                                                     | 1708                       |
| 2,5,8,11,14,17,20,23 | 1448                     | 142                                                     | 1708                       |
| 3,6,9,12,15,18,21    | 1448                     | 149                                                     | 1715                       |