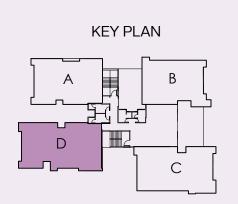

#### TYPE D

| No. | Space Type            | Dimension<br>(Ft. Inch) |
|-----|-----------------------|-------------------------|
| 1   | Living                | 14'3" X 15'8"           |
| 2   | Dining                | 10'10" X 9'2"           |
| 3   | Master Bedroom        | 15'0" X 12'2"           |
| 4   | Wardrobe Space        | 8'11" X 5'8"            |
| 5   | Toilet                | 8'8" X 6'1"             |
| 6   | Bedroom               | 15'0" X 11'3"           |
| 7   | Toilet                | 9'8" X 4'7"             |
| 8   | Bedroom               | 11'0" X 14'6"           |
| 9   | Toilet                | 4'8" X 8'4"             |
| 10  | Bedroom               | 9'11" X 12'10"          |
| 11  | Common Toilet         | 4'11" X 8'9"            |
| 12  | Regular Balcony       | 10'10" X 5'7"           |
| 13  | Kitchen               | 8'9" X 8'3"             |
| 14  | Utility Balcony       | 8'5" X 3'7"             |
| 15  | Triple Height Balcony | 5'0" X 12'3"            |
| 16  | Triple Height Balcony | 5'0" X 13'1"            |
| 17  | Triple Height Balcony | 12'2" X 5'0"            |

| Floor                | Carpet<br>Area (sq. ft.) | Balcony/Utility/Triple Height<br>Balcony Area (sq. ft.) | Built-up<br>Area (sq. ft.) |
|----------------------|--------------------------|---------------------------------------------------------|----------------------------|
| 1,4,7,10,13,16,19,22 | 1448                     | 142                                                     | 1708                       |
| 2,5,8,11,14,17,20,23 | 1448                     | 142                                                     | 1708                       |
| 3,6,9,12,15,18,21    | 1448                     | 149                                                     | 1715                       |