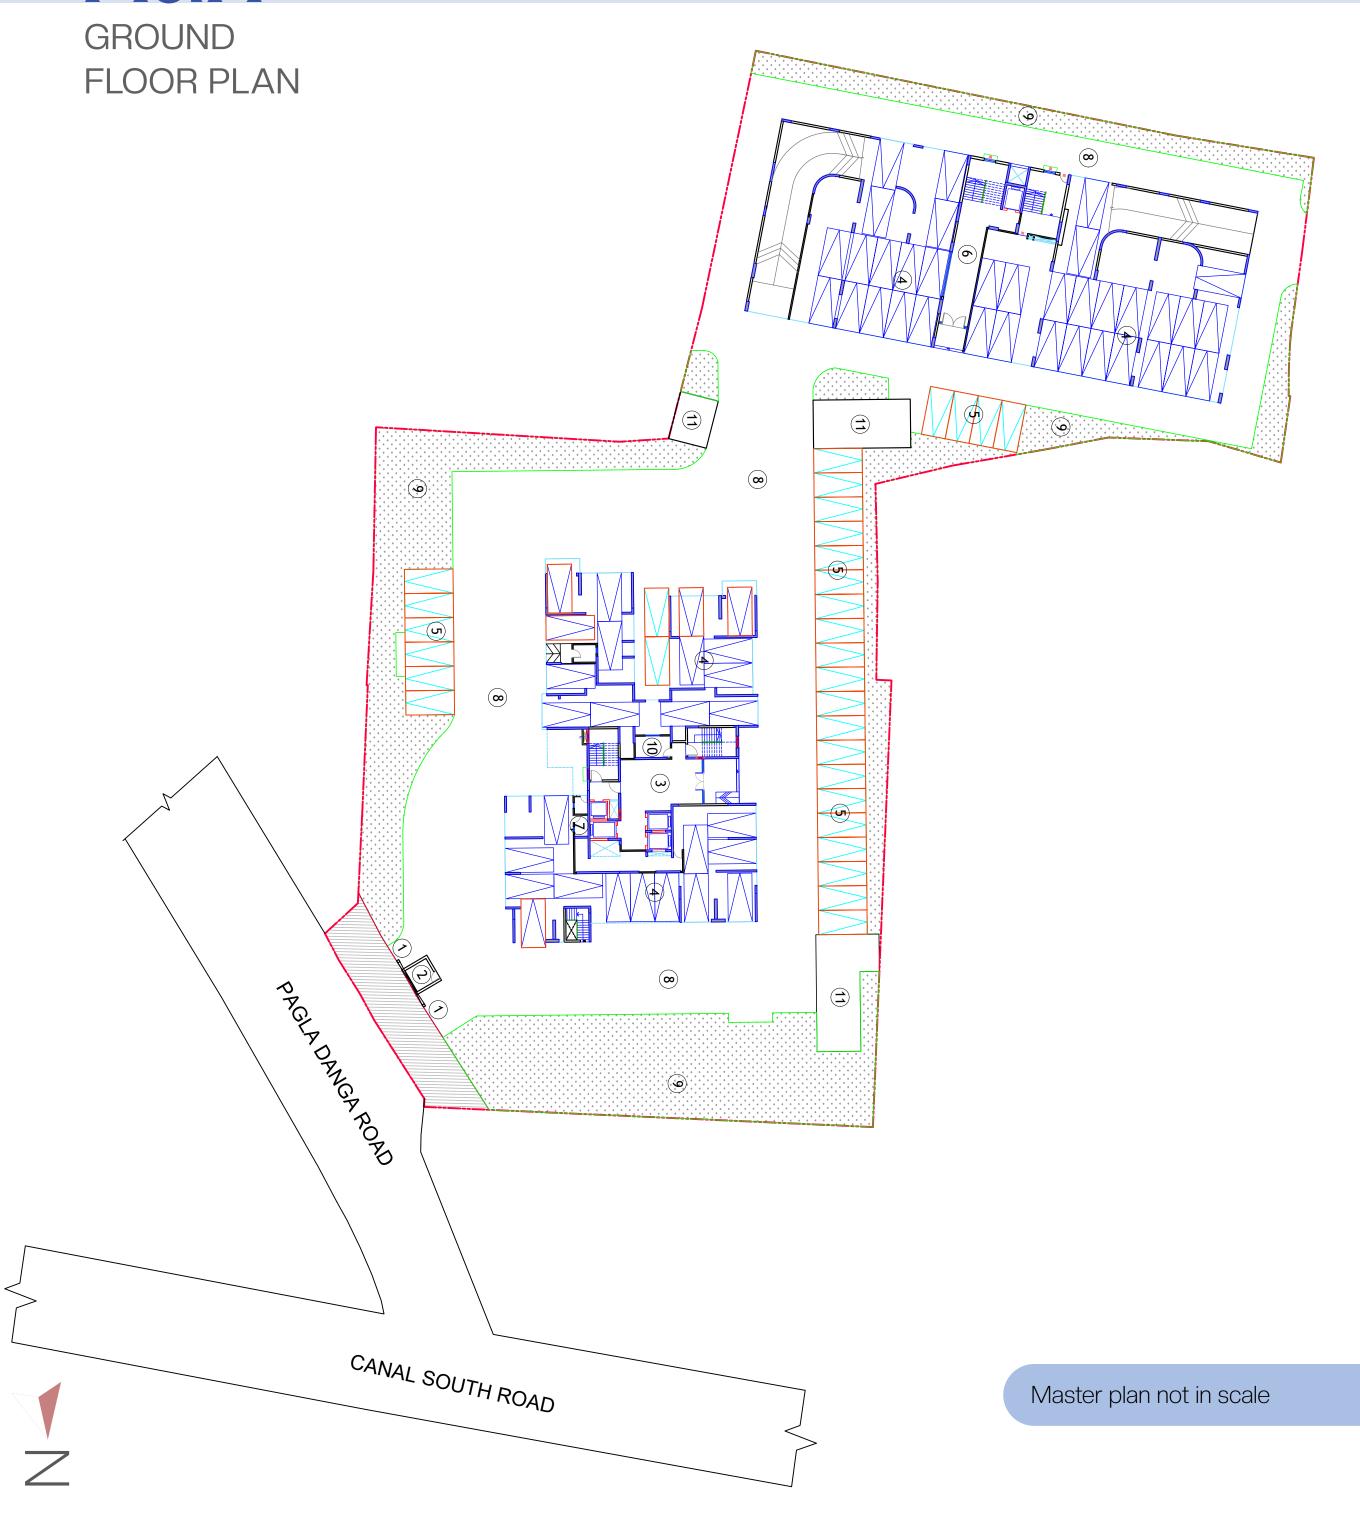

#### Master Plan

| No. | Legend                             |
|-----|------------------------------------|
| 1   | Entry And Exit                     |
| 2   | Gate House                         |
| 3   | Entrance Lobby                     |
| 4   | Covered Parking                    |
| 5   | Open Parking                       |
| 6   | Parking & Amenities Entrance Lobby |
| 7   | Driver's Waiting Room              |
| 8   | Driveway                           |
| 9   | Green Area                         |
| 10  | Association Room                   |
| 11  | Services                           |