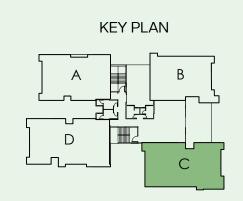

| No. | Space Type            | Dimension<br>(Ft. Inch) |
|-----|-----------------------|-------------------------|
| 1   | Living/Dining         | 12'1" X 23'3"           |
| 2   | Master Bedroom        | 15'5" X 11'11"          |
| 3   | Wardrobe Space        | 6'1" X 7'0"             |
| 4   | Toilet                | 6'11" X 6'9"            |
| 5   | Bedroom               | 11'1" X 14'2"           |
| 6   | Bedroom               | 13'4" X 13'3"           |
| 7   | Common Toilet         | 5'6" X 7'9"             |
| 8   | Bedroom               | 13'0" X 11'8"           |
| 9   | Toilet                | 5'2" X 8'4"             |
| 10  | Regular Balcony - 1   | 11'5" X 4'7"            |
| 11  | Regular Balcony - 2   | 13'6" X 4'1"            |
| 12  | Kitchen               | 10'1" X 8'2"            |
| 13  | Utility Balcony       | 3'4" X 7'8"             |
| 14  | Triple Height Balcony | 5'0" X 16'9"            |
| 15  | Triple Height Balcony | 5'0" X 11'9"            |
| 16  | Triple Height Balcony | 12'9" X 5'0"            |
| 17  | Open Private Terrace  | 16'11" X 14'9"          |

| Floor                | Carpet<br>Area (sq. ft.) | Balcony/Utility/Triple Height<br>Balcony Area (sq. ft.) | Private Open<br>Terrace (sq. ft.) | Built-up<br>Area (sq. ft.) |
|----------------------|--------------------------|---------------------------------------------------------|-----------------------------------|----------------------------|
| 1                    | 1289                     | 195                                                     | 273                               | 1737                       |
| 4,7,10,13,16,19,22   | 1289                     | 195                                                     | -                                 | 1601                       |
| 2,5,8,11,14,17,20,23 | 1289                     | 179                                                     | -                                 | 1585                       |
| 3,6,9,12,15,18,21    | 1289                     | 192                                                     | -                                 | 1598                       |