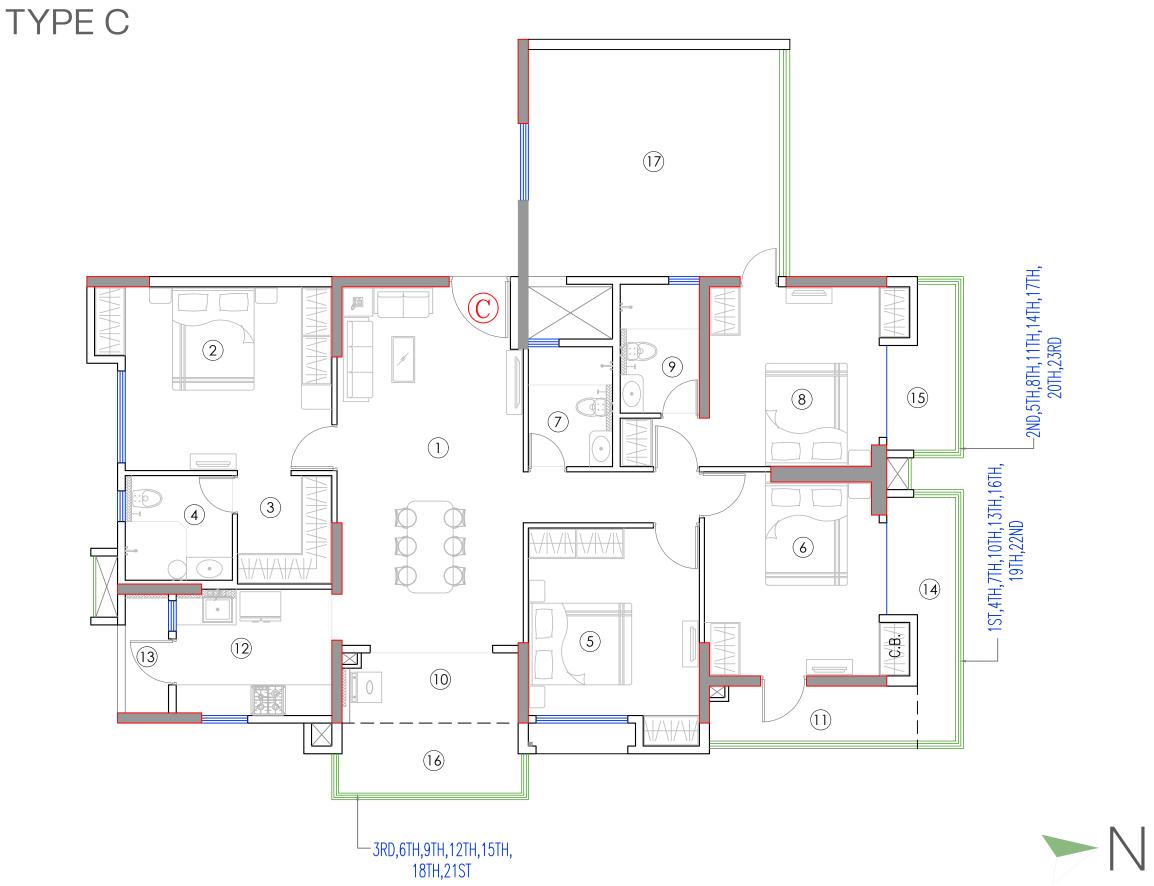

| No. | Space Type            | Dimension<br>(Ft. Inch) |
|-----|-----------------------|-------------------------|
| 1   | Living/Dining         | 12'1" X 23'3"           |
| 2   | Master Bedroom        | 15'5" X 11'11"          |
| 3   | Wardrobe Space        | 6'1" X 7'0"             |
| 4   | Toilet                | 6'11" X 6'9"            |
| 5   | Bedroom               | 11'1" X 14'2"           |
| 6   | Bedroom               | 13'4" X 13'3"           |
| 7   | Common Toilet         | 5'6" X 7'9"             |
| 8   | Bedroom               | 13'0" X 11'8"           |
| 9   | Toilet                | 5'2" X 8'4"             |
| 10  | Regular Balcony - 1   | 11'5" X 4'7"            |
| 11  | Regular Balcony - 2   | 13'6" X 4'1"            |
| 12  | Kitchen               | 10'1" X 8'2"            |
| 13  | Utility Balcony       | 3'4" X 7'8"             |
| 14  | Triple Height Balcony | 5'0" X 16'9"            |
| 15  | Triple Height Balcony | 5'0" X 11'9"            |
| 16  | Triple Height Balcony | 12'9" X 5'0"            |
| 17  | Open Private Terrace  | 16'11" X 14'9"          |

| Floor                | Carpet<br>Area (sq. ft.) | Balcony/Utility/Triple Height<br>Balcony Area (sq. ft.) | Private Open<br>Terrace (sq. ft.) | Built-up<br>Area (sq. ft.) |
|----------------------|--------------------------|---------------------------------------------------------|-----------------------------------|----------------------------|
| 1                    | 1289                     | 195                                                     | 273                               | 1737                       |
| 4,7,10,13,16,19,22   | 1289                     | 195                                                     | -                                 | 1601                       |
| 2,5,8,11,14,17,20,23 | 1289                     | 179                                                     | -                                 | 1585                       |
| 3,6,9,12,15,18,21    | 1289                     | 192                                                     | -                                 | 1598                       |