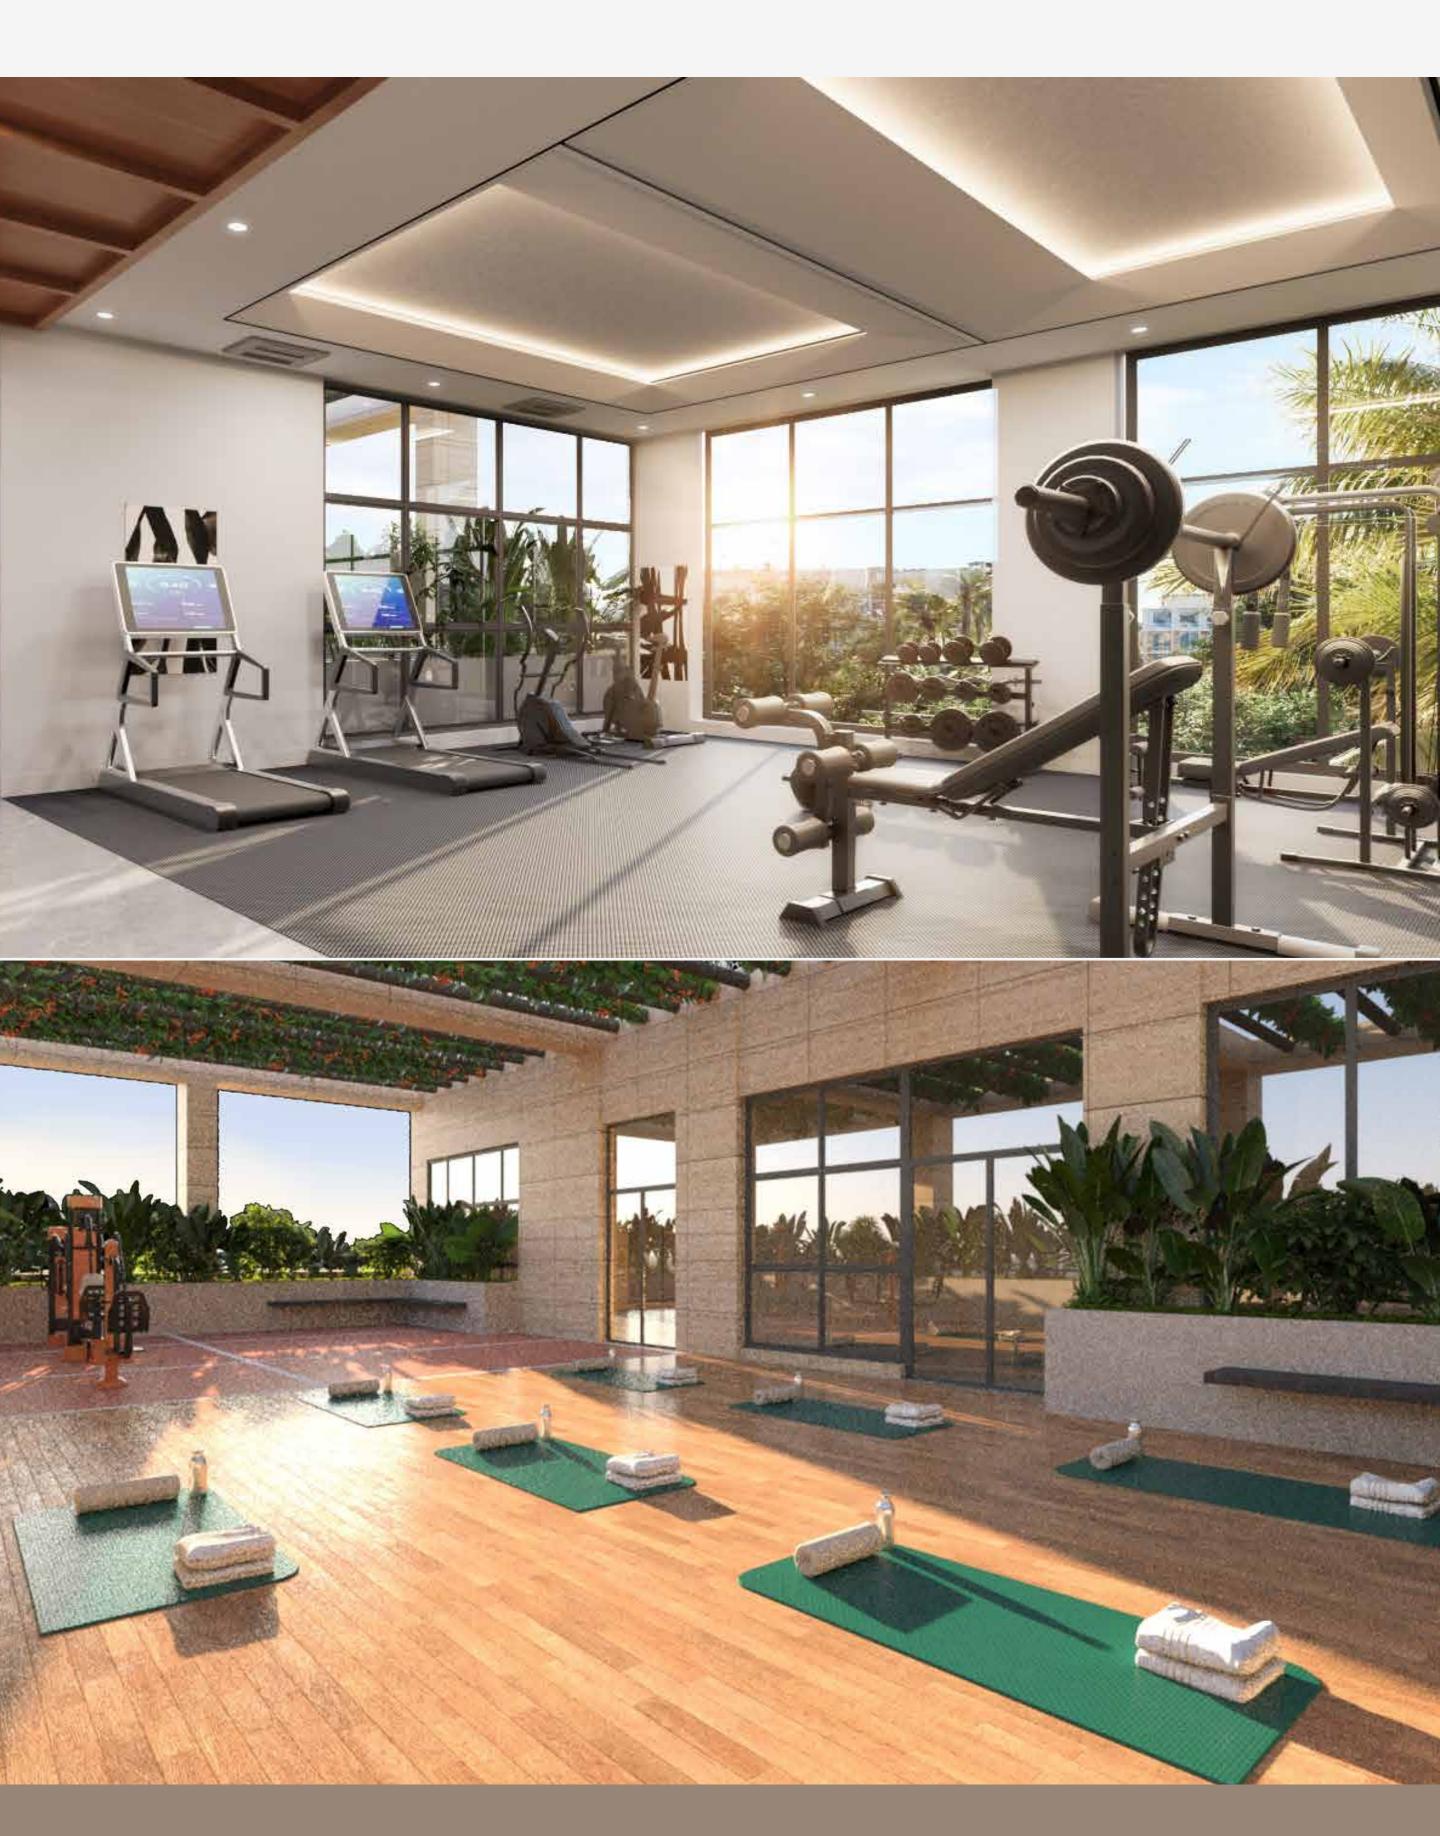

## A SOUNd body & soul

Gymnasium & Yoga Deck

ANAYA

#### Amenities

Rooftop Swimming Pool

Rooftop Party Zone

Indoor Games Room

Community Hall with Landscaped Lawn

Toddler's Zone

Open Yoga/ Meditation Deck

Gymnasium