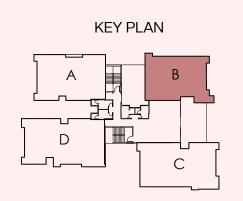

| No. | Space Type               | Dimension<br>(Ft. Inch) |
|-----|--------------------------|-------------------------|
| 1   | Living/Dining            | 11'1" X 22'10"          |
| 2   | Master Bedroom           | 11'1" X 16'1"           |
| 3   | Toilet                   | 7'9" X 5'11"            |
| 4   | Bedroom                  | 13'1" X 12'11"          |
| 5   | Toilet                   | 4'10" X 9'5"            |
| 6   | Bedroom                  | 13'1" X 12'0"           |
| 7   | Toilet                   | 4'11" X 8'6"            |
| 8   | Regular Balcony          | 10'5" X 5'0"            |
| 9   | Regular Balcony          | 13'1" X 4'0"            |
| 10  | Kitchen                  | 11'1" X 6'11"           |
| 11  | Triple Height Balcony    | 5'0" X 12'0"            |
| 12  | Triple Height Balcony    | 5'0" X 12'1"            |
| 13  | Triple Height Balcony    | 12'3" X 4'0"            |
| 14  | Open Private Terrace - 1 | 15'4" X 26'5"           |
| 15  | Open Private Terrace - 2 | 16'11" X 14'9"          |

| Floor                | Carpet<br>Area (sq. ft.) | Balcony/Utility/Triple Height<br>Balcony Area (sq. ft.) | Private Open<br>Terrace (sq. ft.) | Built-up<br>Area (sq. ft.) |
|----------------------|--------------------------|---------------------------------------------------------|-----------------------------------|----------------------------|
| 1                    | 1057                     | 154                                                     | 633                               | 1627                       |
| 4,7,10,13,16,19,22   | 1057                     | 154                                                     | -                                 | 1310                       |
| 2,5,8,11,14,17,20,23 | 1057                     | 156                                                     | -                                 | 1312                       |
| 3,6,9,12,15,18,21    | 1057                     | 143                                                     | -                                 | 1299                       |